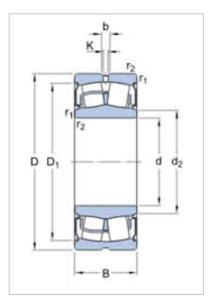

## Spherical Roller Bearing

BS Series- BS2-2215-2CSK, BS2-2215-2CS

## WUXI GUANGQIANG BEARING TRADE CO.,LTD

| Designation                |               |
|----------------------------|---------------|
| Cylindrical Bore           | BS2-2215-2CS  |
| Taper Bore                 | BS2-2215-2CSK |
| Principal dimensions []mm) |               |
| d                          | 75            |
| D                          | 130           |
| В                          | 38            |
| Basic load ratings[]KN[]   |               |
| Dyc Cr                     | 212           |
| Stc Cor                    | 240           |
| Limiting Speed             | 1300          |
| Weight[]Kg[]               | 2.10          |

Sealed with contact seals on both sides. The internal design of a sealed bearing corresponds to that of an open bearing. The external dimensions are also the same except for bearings based on the 222 and 223 series. Its benefits : Reduced need for maintenance; Increased uptime and reliability; Grease savings; Environmentally friendly.