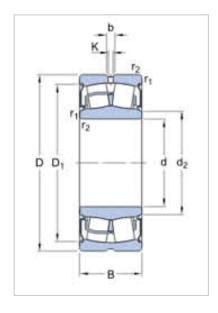

## Spherical Roller Bearing

BS Series- BS2-2217-2CSK, BS2-2217-2CS

WUXI GUANGQIANG BEARING TRADE CO.,LTD

| Designation               |               |
|---------------------------|---------------|
| Cylindrical Bore          | BS2-2217-2CS  |
| Taper Bore                | BS2-2217-2CSK |
| Principal dimensions [mm) |               |
| d                         | 85            |
| D                         | 150           |
| В                         | 44            |
| Basic load ratings□KN□    |               |
| Dyc Cr                    | 285           |
| Stc Cor                   | 325           |
| Limiting Speed            | 1100          |
| Weight[]Kg[]              | 3.00          |
|                           |               |

Sealed with contact seals on both sides. The internal design of a sealed bearing corresponds to that of an open bearing. The external dimensions are also the same except for bearings based on the 222 and 223 series. Its benefits: Reduced need for maintenance; Increased uptime and reliability; Grease savings; Environmentally friendly.