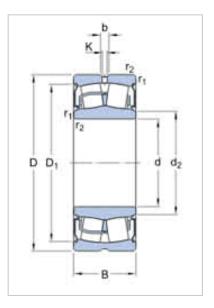

## Spherical Roller Bearing

BS Series--, BS2-2224-2CS

Sealed with contact seals on both sides. The internal design of a sealed bearing corresponds to that of an open bearing. The external dimensions are also the same except for bearings based on the 222 and 223 series. Its benefits : Reduced need for maintenance; Increased uptime and reliability; Grease savings; Environmentally friendly.