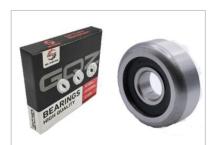

## Forklift mast Bearing-110306F

Whether you call them **forklift mast guide rollers**, forklift **roller bearings**, or **mast guide bearings**, these bearings are designed for heavy load carrying capacities and high intermittent shock loads, such as those in forklift applications.

The internal design of mast guide bearings and other varieties of track roller bearings maximizes load capacities to protect bearing components and applications from high radial and thrust loads. Tight seals and high grease-fills are used to ensure minimal wear and tear and the highest possible lifespan for the bearing components.