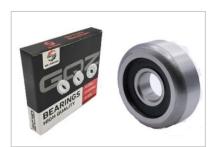

## Forklift mast Bearing-130706K

Whether you call them **forklift mast guide rollers**, forklift **roller bearings**, or **mast guide bearings**, these bearings are designed for heavy load carrying capacities and high intermittent shock loads, such as those in forklift applications.

The internal design of mast guide bearings and other varieties of track roller bearings maximizes load capacities to protect bearing components and applications from high radial and thrust loads. Tight seals and high grease-fills are used to ensure minimal wear and tear and the highest possible lifespan for the bearing components.