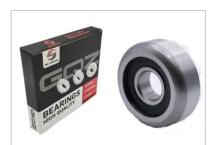

## Forklift mast Bearing-30507

Whether you call them **forklift mast guide rollers**, forklift **roller bearings**, or **mast guide bearings**, these bearings are designed for heavy load carrying capacities and high intermittent shock loads, such as those in forklift applications.

The internal design of mast guide bearings and other varieties of track roller bearings maximizes load capacities to protect bearing components and applications from high radial and thrust loads. Tight seals and high grease-fills are used to ensure minimal wear and tear and the highest possible lifespan for the bearing components.