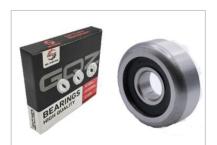

## Forklift mast Bearing-780708

Whether you call them **forklift mast guide rollers**, forklift **roller bearings**, or **mast guide bearings**, these bearings are designed for heavy load carrying capacities and high intermittent shock loads, such as those in forklift applications.

The internal design of mast guide bearings and other varieties of track roller bearings maximizes load capacities to protect bearing components and applications from high radial and thrust loads. Tight seals and high grease-fills are used to ensure minimal wear and tear and the highest possible lifespan for the bearing components.