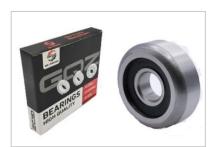

## Forklift mast Bearing-780709

## WUXI GUANGQIANG BEARING TRADE CO.,LTD

| Bearing No.    |        |
|----------------|--------|
| I              | 780709 |
| II             | 6309   |
| Туре           |        |
| Dimensions(mm) |        |
| d              | 45     |
| D              | 126    |
| C              | 110    |
| В              | 38     |
| Bearing No.    |        |
| III            | 28     |
| IV             |        |

Whether you call them **forklift mast guide rollers**, forklift **roller bearings**, or **mast guide bearings**, these bearings are designed for heavy load carrying capacities and high intermittent shock loads, such as those in forklift applications.

The internal design of mast guide bearings and other varieties of track roller bearings maximizes load capacities to protect bearing components and applications from high radial and thrust loads. Tight seals and high grease-fills are used to ensure minimal wear and tear and the highest possible lifespan for the bearing components.